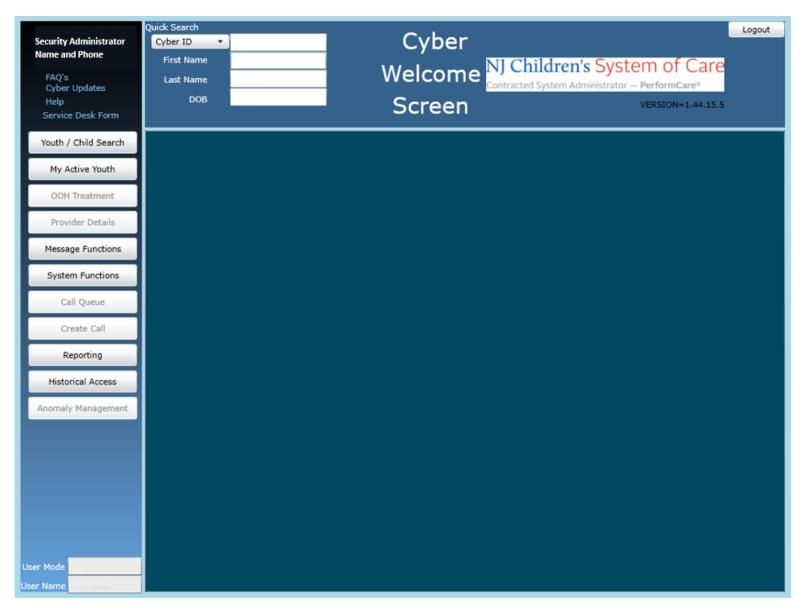

## Welcome Page for Children's Crisis Intervention Services (CCIS)

| Youth / Child Search | Youth / Child Search | Brings the user to the Youth/Child search screen                                                                                                                                              |
|----------------------|----------------------|-----------------------------------------------------------------------------------------------------------------------------------------------------------------------------------------------|
| My Active Youth      | My Active Youth      | Displays a list of the youth the user is assigned to via the Provider tab on the youth's Face Sheet                                                                                           |
| OOH Treatment        | Out of Home          | Opens YouthLink, only available to Care Management Organizations (CMO) and Out of Home (OOH) providers                                                                                        |
| Provider Details     | Provider Details     | Opens the Provider Details and lists Medicaid and Non-Medicaid Providers                                                                                                                      |
| Message Functions    | Message Functions    | Area for automated YouthLink messages for Care Management and Out-of-Home providers                                                                                                           |
| System Functions     | System Functions     | Opens the Manage Access area - Non-Security Administrators can change their own password. Security Administrators can manage other users' IDs, edit security settings, deactivate users, etc. |
| Call Queue           | Call Queue           | (Not available to CCIS & MST)                                                                                                                                                                 |
| Create Call          | Create Call          | (Not available to CCIS & MST)                                                                                                                                                                 |
| Reporting            | Reporting            | View Reporting options, available for use by Level 3 security (based upon security settings)                                                                                                  |
| Historical Access    | Historical Access    | Opens a historical list of youth no longer open to the agency; allows a user to access a record in read/print only view                                                                       |
| Anomaly Management   | Anomaly Management   | Opens a screen where anomalies are displayed, selected, and resolved                                                                                                                          |