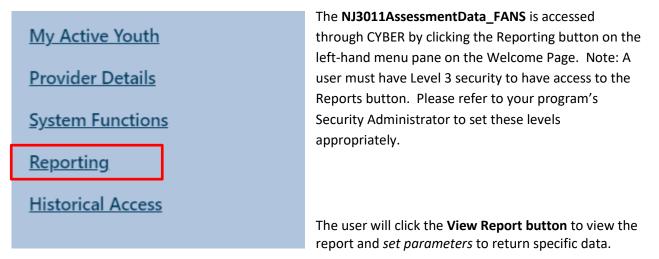

### **II. Accessing Reporting**

|                             | Report                       | 0138 - NJ3011_AssessmentData_FANS        |             |
|-----------------------------|------------------------------|------------------------------------------|-------------|
|                             |                              |                                          |             |
| Reporting Functions Program | F#-FSØ Agency Name (XXXXXXX) | Report 0138 - NI3011 AssessmentData FANS | View Report |